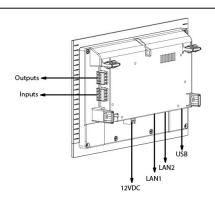

## Instalation:

- There are two dry contact relay on the device. With these relays,
- a control can be provided according to relay specification.
- Inputs are used to connect dry contact devices to the touch panel.
- 12VDC Input is used to connect the power supply to the touch panel.

The energy required for the operation of the devices supplied from these terminals.

- LAN1 and LAN2 are used to connect touch panel to the network line. Please attention these steps during connection device to network line;
- LAN1 is used to connect device to internet. Please connect internet-enabled network to LAN1.
- Touch panel LAN1 and LAN2 ports can't connect to same network line. Also LAN1 and LAN2 network ID number should be different.
- USB port also used for firmware update.