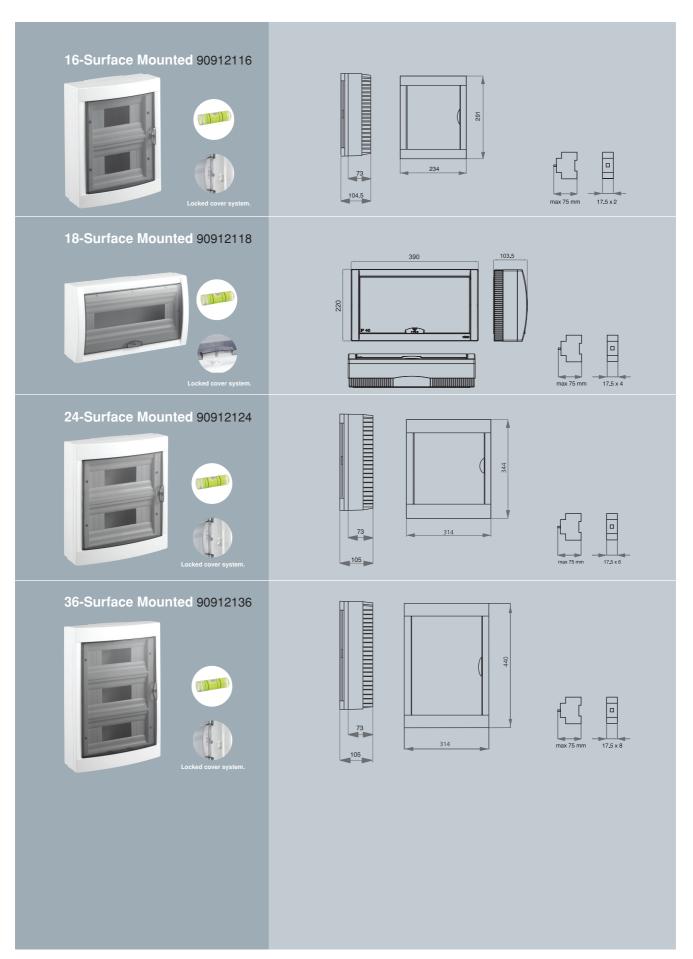

- Conform to IP40 protection standard.
- Class II; electric shock-protected.
- Temperature range during installation -15°C / +60°C.
- Flame and fire-resistant up to 650°C.
- Has 180° screw-in covers depending on the place of use.
- Breaker rail is made of galvanized sheet.
- Provides comfort in mounting and working, thanks to its large inner volume.
- Resistant against heat and impacts.
- Grounding terminal and connection accessories are available.
- Halogen-free option.
- Water gauge.