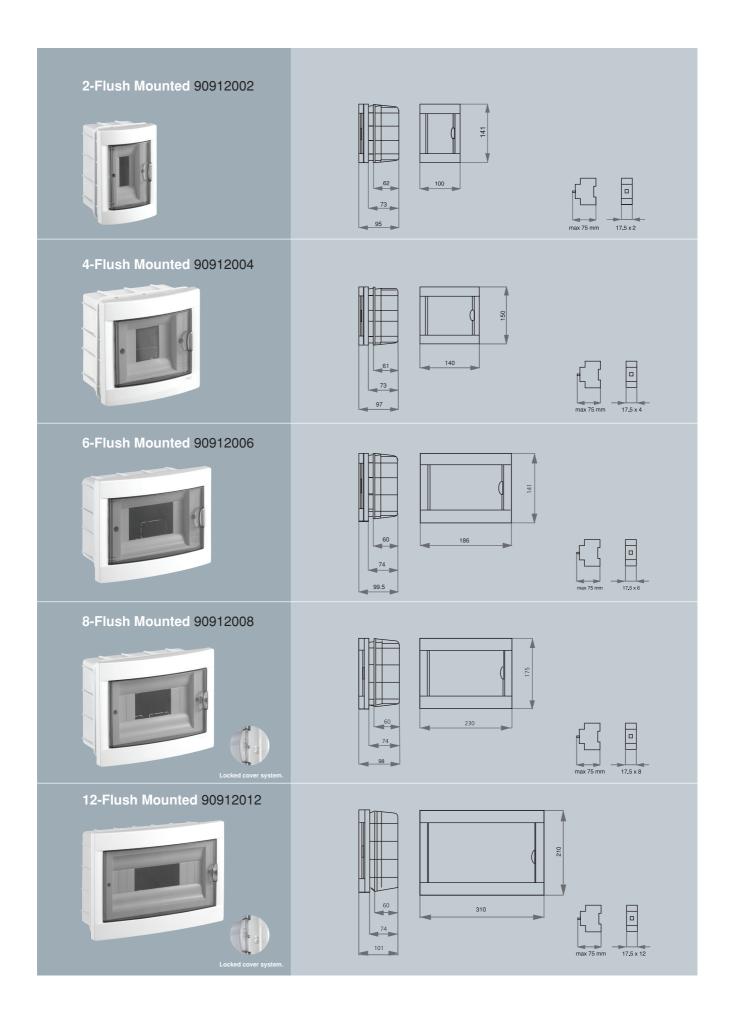

- Conform to IP40 protection standard.
- Class II; electric shock-protected.
- Temperature range during installation -15°C / +60°C.
- Flame and fire-resistant up to 650°C.
- Has 180° screw-in covers depending on the place of use.
- Breaker rail is made of galvanized sheet.
- Provides comfort in mounting and working, thanks to its large inner volume.
- Resistant against heat and impacts.
- Grounding terminal and connection accessories are available.
- Halogen-free option.
- Water gauge.