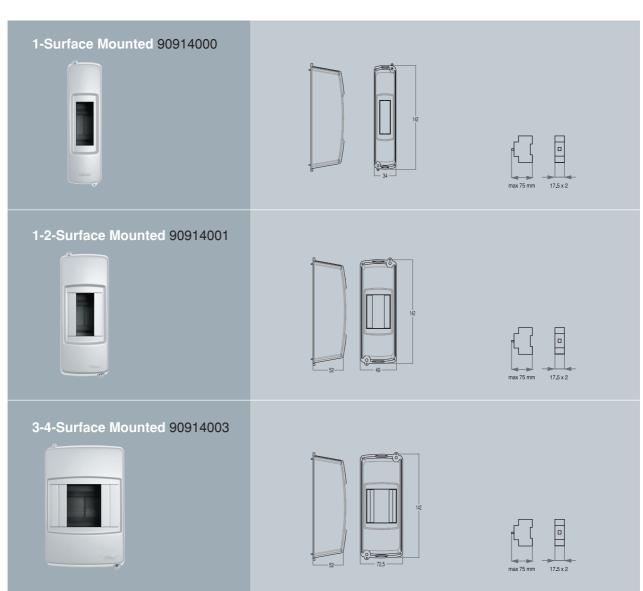

th their large inner volume.



VİKO breaker boxes deliver safety with plastic's insulative nature and an aesthetic view with their outstanding design. Meets your expectations thanks to its heat-and-impact-resistant structure and large inner volume which offers a comfortable work.

- Conform to IP40 protection standard.
- Class II; electric shock-protected.
- Temperature range during installation -15°C / +60°C.
- Flame and fire-resistant up to 650°C.
- Has 180° screw-in covers depending on the place of use.
- Breaker rail is made of galvanized sheet.
- Provides comfort in mounting and working, thanks to its large inner volume.
- Resistant against heat and impacts.
- Grounding terminal and connection accessories are available.
- Halogen-free option.
- Water gauge.





#### **Terminal**