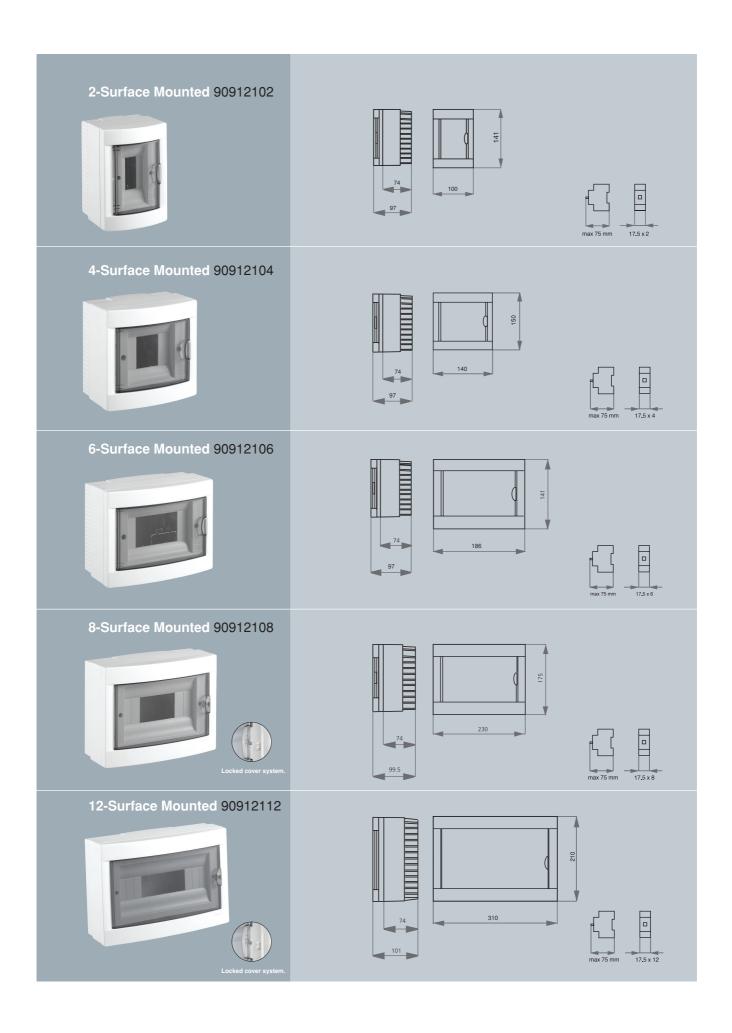

- Conform to IP40 protection standard.
- Class II; electric shock-protected.
- Temperature range during installation -15°C / +60°C.
- Flame and fire-resistant up to 650°C.
- Has 180° screw-in covers depending on the place of use.
- Breaker rail is made of galvanized sheet.
- Provides comfort in mounting and working, thanks to its large inner volume.
- Resistant against heat and impacts.
- Grounding terminal and connection accessories are available.
- Halogen-free option.
- Water gauge.