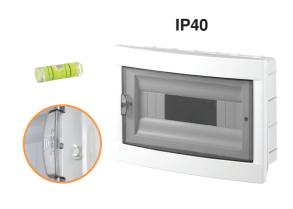

- Conform to IP40 protection standard.
- Class II; electric shock-protected.
- Temperature range during installation -15°C / +60°C.
- Flame and fire-resistant up to 650°C.
- Has 180° screw-in covers depending on the place of use.
- Breaker rail is made of galvanized sheet.
- Provides comfort in mounting and working, thanks to its large inner volume.
- Resistant against heat and impacts.
- Grounding terminal and connection accessories are available.
- Halogen-free option.
- Water gauge.