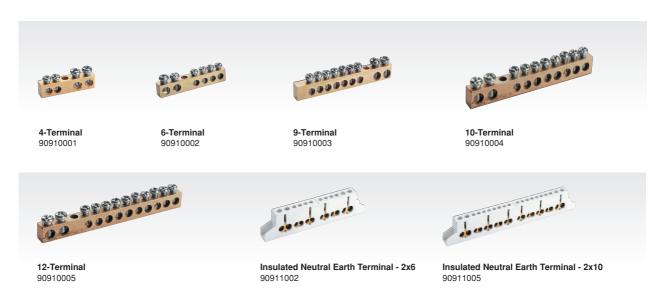

with their large inner volume.



VİKO breaker boxes deliver safety with plastic's insulative nature and an aesthetic view with their outstanding design. Meets your expectations thanks to its heat-and-impact-resistant structure and large inner volume which offers a comfortable work.

- Conform to IP40 protection standard.
- Class II; electric shock-protected.
- Temperature range during installation -15°C / +60°C.
- Flame and fire-resistant up to 650°C.
- Has 180° screw-in covers depending on the place of use.
- Breaker rail is made of galvanized sheet.
- Provides comfort in mounting and working, thanks to its large inner volume.
- Resistant against heat and impacts.
- Grounding terminal and connection accessories are available.
- Halogen-free option.
- Water gauge.





#### **Terminal**