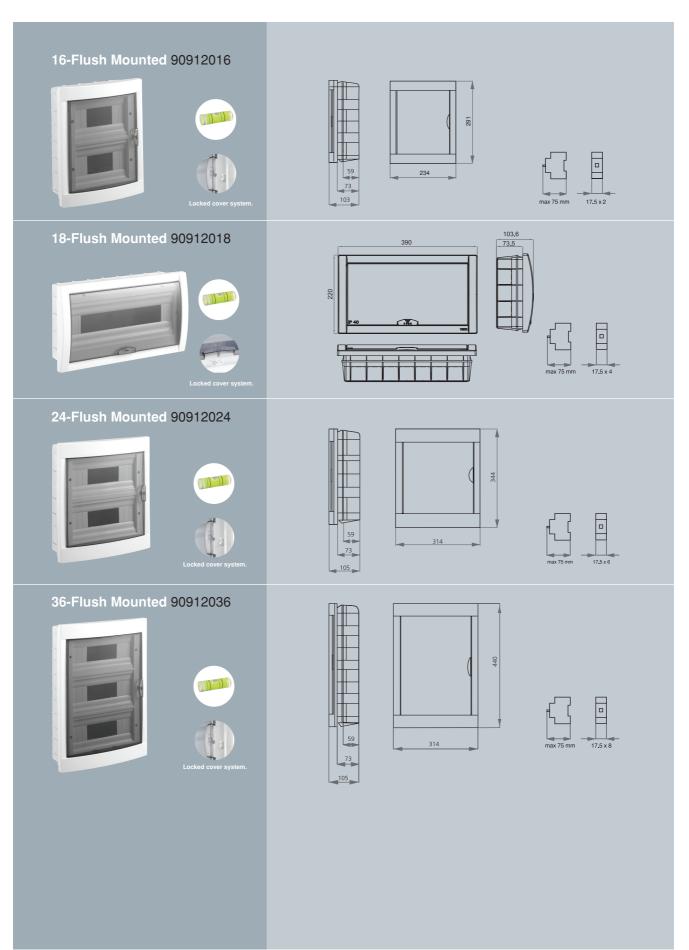

- Conform to IP40 protection standard.
- Class II; electric shock-protected.
- Temperature range during installation -15°C / +60°C.
- Flame and fire-resistant up to 650°C.
- Has 180° screw-in covers depending on the place of use.
- Breaker rail is made of galvanized sheet.
- Provides comfort in mounting and working, thanks to its large inner volume.
- Resistant against heat and impacts.
- Grounding terminal and connection accessories are available.
- Halogen-free option.
- Water gauge.