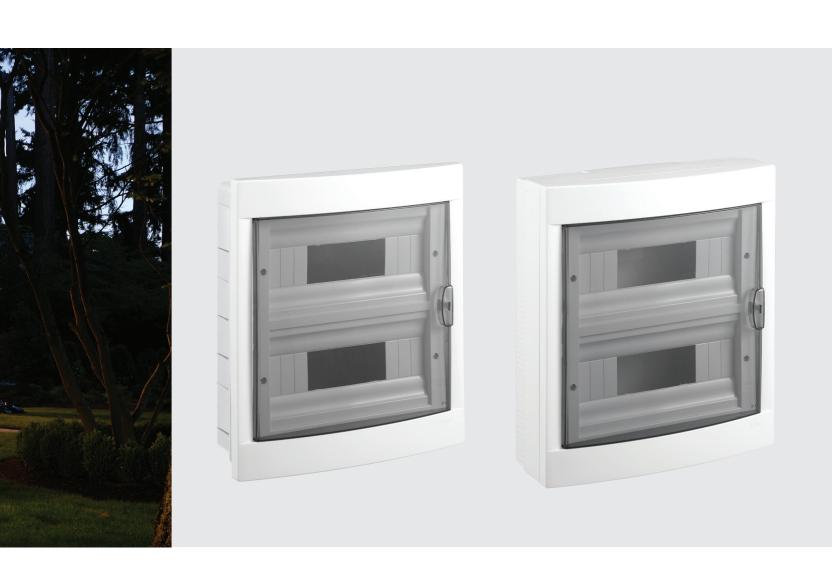

# User friendly design...

Safety and design have met within VİKO distribution boxes. Sensitive safety thanks to plastic's insulative nature and decorative appearance due to aesthetical lines are together within the VİKO breaker boxes and in life. On the other hand, resisting against heat and impacts thanks to its strong structure, these breaker boxes also meet work comfort expectations in the best possible way with their large inner volume.

VİKO breaker boxes deliver safety with plastic's insulative nature and an aesthetic view with their outstanding design. Meets your expectations thanks to its heat-and-impact-resistant structure and large inner volume which offers a comfortable work.

- Conform to IP40 protection standard.
- Class II; electric shock-protected.
- Temperature range during installation -15°C / +60°C.
- Flame and fire-resistant up to 650°C.
- Has 180° screw-in covers depending on the place of use.
- Breaker rail is made of galvanized sheet.
- Provides comfort in mounting and working, thanks to its large inner volume.
- Resistant against heat and impacts.
- Grounding terminal and connection accessories are available.
- Halogen-free option.
- Water gauge.