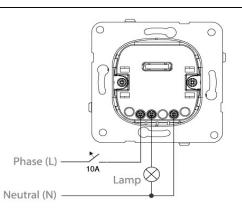

duct Name : Touchless Switch Product Code : 92605\*33 **Product Series :** Novella/Trenda **Technical Specifications:** 230 VAC ~ , 50Hz Supply Voltage : *0...+35* °C Operating Temperature: IP 20 IP Class: \*= Shows Color Item Colour : 0= Silver, 1= Satin, 2= Bronze, 3= Anthracite, 4= Dark Grey, 5= Black, 6=Methalic White, 7=Opaque White 8= Beige Material : ABS (Acrylonitrile Butadine-Styrene)



## Operating Principle :

Novella/Trenda Touchless provides to control your lighting without touching the switch.

The relay output becomes active when the user gets his hand close to the switch 5-7 cm. The lamp remains on continuously after the user takes his hand away. When you want to turn off the lamp, the same process is repeated and the relay output becomes passive.

## Connection Diagram:



Dimensions: