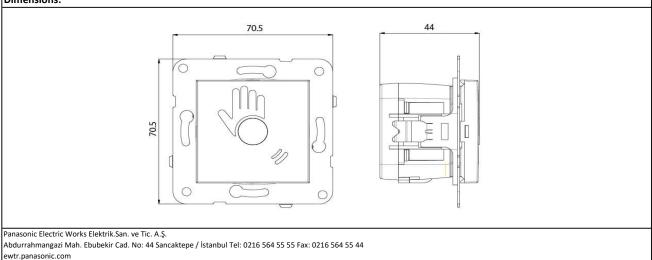

chless Switch Product Code : 92605\*33 **Product Series :** Novella/Trenda **Technical Specifications:** 230 VAC ~ , 50Hz Supply Voltage : *0...+35* °C Operating Temperature: IP 20 IP Class: \*= Shows Color Item Colour : 0= Silver, 1= Satin, 2= Bronze, 3= Anthracite, 4= Dark Grey, 5= Black, 6=Methalic White, 7=Opaque White 8= Beige Material : ABS (Acrylonitrile Butadine-Styrene)



## Operating Principle :

Novella/Trenda Touchless provides to control your lighting without touching the switch.

The relay output becomes active when the user gets his hand close to the switch 5-7 cm. The lamp remains on continuously after the user takes his hand away. When you want to turn off the lamp, the same process is repeated and the relay output becomes passive.

## Connection Diagram:



Dimensions: