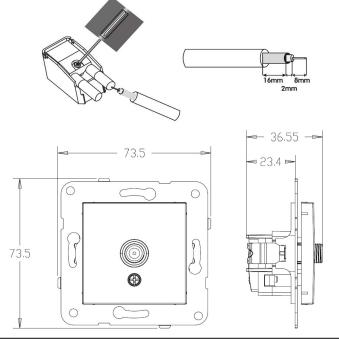

## Dimensions:

Panasonic Electric Works Elektrik.San. ve Tic. A.Ş.

Abdurrahmangazi Mah. Ebubekir Cad. No: 44 Sancaktepe / İstanbul Tel: 0216 564 55 55 Fax: 0216 564 55 44 ewtr.panasonic.com