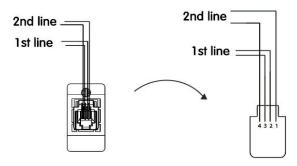

## RJ11 CAT3

RJ11 has 4 contacts. 2 telephone lines can be connected. It is seperated as 1st. line and 2nd. line. Diameter of conductor to be used in numeris socket is between the range of 0.40 mm - 0.64 mm.