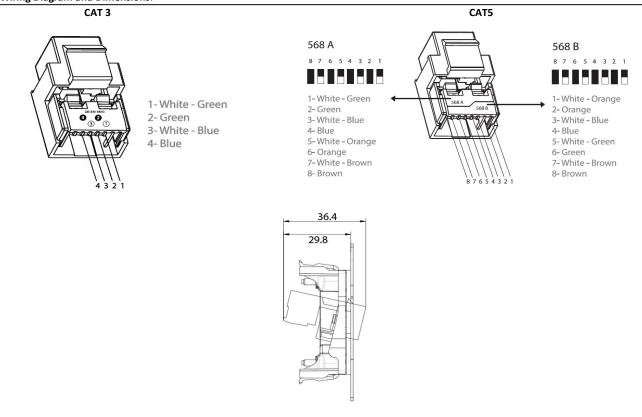

CAT5E data socket is suitable for 100 MHz data transmission.

CAT5E complies EIA/TIA standards and 568A-568B supports EIA/TIA.

Diameter of conductor to be used in numeris socket is between the range of 0.40 mm - 0.64 mm.

## Wiring Diagram and Dimensions:

Panasonic Electric Works Elektrik.San. ve Tic. A.Ş.

Abdurrahmangazi Mah. Ebubekir Cad. No: 44 Sancaktepe / İstanbul Tel: 0216 564 55 55 Fax: 0216 564 55 44

ewtr.panasonic.com