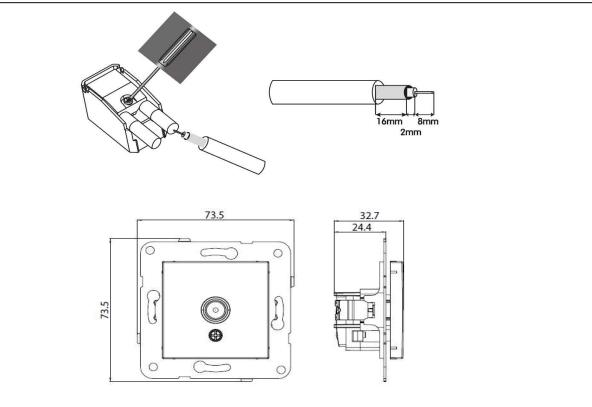

## Wiring and Dimensions:

Panasonic Electric Works Elektrik.San. ve Tic. A.Ş.

Abdurrahmangazi Mah. Ebubekir Cad. No: 44 Sancaktepe / İstanbul Tel: 0216 564 55 55 Fax: 0216 564 55 44

ewtr.panasonic.con