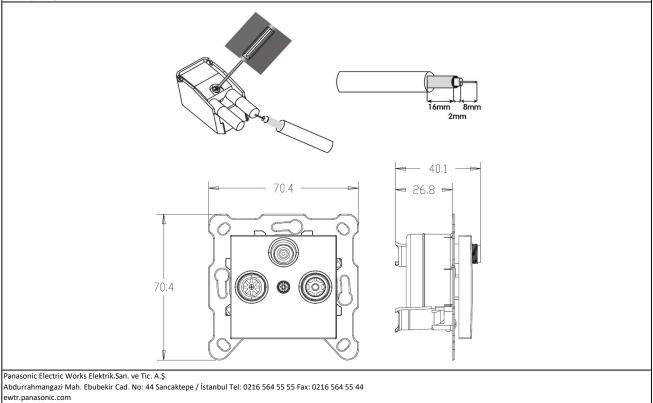

|                                      |                             |



Product Details :

• Suitable for central antenna and CATTV.

• Not affected by the parasite signals coming from the air for shielding feature.

• Ease of assembly thanks to the rear cover with hinge feature.

• Can be used in TV Socket 47-862 SAT Socket 47-2400 MHz band.

• RG 6 U6 type wire connection is recommended for the image quality.

|                      | TV-SAT |        |         |          |           |      |
|----------------------|--------|--------|---------|----------|-----------|------|
| f/MHz                | 5-47   | 47-470 | 470-862 | 862-1000 | 1000-2400 | 2400 |
| Subscriber Loss (dB) | ≤3.5   |        |         |          |           |      |

## Wiring Diagram and Dimensions: