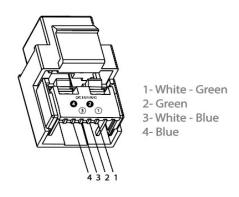

## Product Details:

RJ11 has 4 contacts. 2 telephone lines can be connected. It is seperated as 1st. line and 2nd. line. Diameter of conductor to be used in numeris socket is between the range of 0.40 mm - 0.64 mm.

## Wiring Diagram and Dimensions:

Panasonic Electric Works Elektrik.San. ve Tic. A.Ş.

Abdurrahmangazi Mah. Ebubekir Cad. No: 44 Sancaktepe / İstanbul Tel: 0216 564 55 55 Fax: 0216 564 55 44

ewtr.panasonic.com