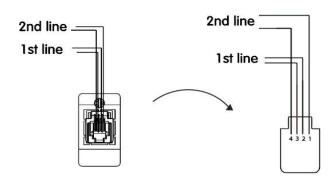

## Product Details:

RJ11 has 4 contacts. 2 telephone lines can be connected. It is seperated as 1st. line and 2nd. line. Diameter of conductor to be used in numeris socket is between the range of 0.40 mm - 0.64 mm.

## Wiring Diagram and Dimensions:

Panasonic Electric Works Elektrik.San. ve Tic. A.Ş.

Abdurrahmangazi Mah. Ebubekir Cad. No: 44 Sancaktepe / İstanbul Tel: 0216 564 55 55 Fax: 0216 564 55 44

ewtr.panasonic.com