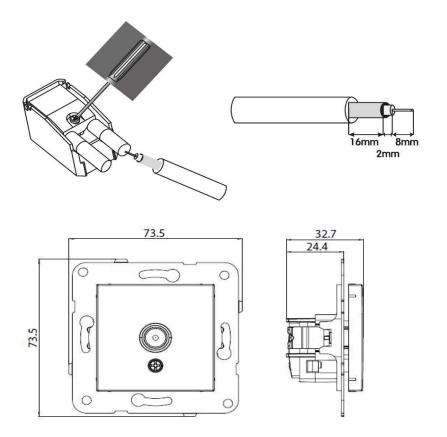

## Wiring and Dimensions:

Panasonic Electric Works Elektrik.San. ve Tic. A.Ş.

Abdurrahmangazi Mah. Ebubekir Cad. No: 44 Sancaktepe / İstanbul Tel: 0216 564 55 55 Fax: 0216 564 55 44

ewr.panasonic.com