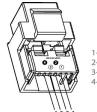

|
| Mechanism :      | PC                             |
| Calaum Ontiana   | *=Shows colour item            |
| Colour Options : | *=1 Black, *=4 White, *=5 Gray |
| Certificates :   | CE, PGD, WEEE                  |
| Cable Standard : |                                |



| ıra : |                   |                           |
|-------|-------------------|---------------------------|
|       | Cable Diameter :  | 1mm²-2,5mm²               |
|       | Applicable Cable: | Solid Wire, Stranded Wire |
|       |                   | IP54                      |

Product Details :

IP Degree:

RJ11 has 4 contacts. 2 telephone lines can be connected. It is seperated as 1st. line and 2nd. line. Diameter of conductor to be used in numeris socket is between the range of 0.40 mm - 0.64 mm.





- 1- White Green 2- Green 3- White Blue
- 4- Blue

## Dimensions:





Panasonic Electric Works Turkey Elektrik.San. ve Tic. A.Ş. Abdurrahmangazi Mah. Ebubekir Cad. No: 44 Sancaktepe / İstanbul Tel: 0216 564 55 55 Fax: 0216 564 55 44 ewtr.panasonic.com