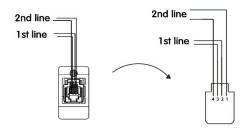

Product Details :

IP Degree:

RJ11 has 4 contacts. 2 telephone lines can be connected. It is seperated as 1st. line and 2nd. line. Diameter of conductor to be used in numeris socket is between the range of 0.40 mm - 0.64 mm.