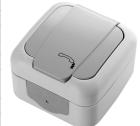

## **PRODUCT DATASHEET**

| Product Name :   | Phone Socket RJ11              |
|------------------|--------------------------------|
| Product Code :   | 90555*13                       |
| Product Series : | Palmiye                        |
| Material :       |                                |
| Outer Body :     | PP                             |
| Cover:           | ABS                            |
| Mechanism :      | PC                             |
| Calaum Ontiana   | *=Shows colour item            |
| Colour Options : | *=1 Black, *=4 White, *=5 Gray |
| Certificates :   | CE, PGD, WEEE                  |
| Cable Standard : |                                |