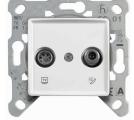

## **PRODUCT DATASHEET**

| Product Name :            | TV-SAT Socket, Terminated Mechanism+Cover |  |  |  |  |  |
|---------------------------|-------------------------------------------|--|--|--|--|--|
| Product Code :            | 90440085                                  |  |  |  |  |  |
| Product Series :          | Linnera/Rollina                           |  |  |  |  |  |
| Technical Specifications: |                                           |  |  |  |  |  |
| Material of Cover :       | ABS (Acrylonitrile Butadine-Styrene)      |  |  |  |  |  |
| Colour :                  | White, Beige                              |  |  |  |  |  |
| Certificates :            | CE, WEEE, PGD, EAC                        |  |  |  |  |  |

## Product Details :

- Suitable for central antenna and CATTV.
- Not affected by the parasite signals coming from the air for shielding feature.
- Ease of assembly thanks to the rear cover with hinge feature.
- Can be used in TV Socket 47-2400 MHz band.
- RG 6 U6 type wire connection is recommended for the image quality.

## TV-SAT Socket, Terminated

|                      | TV-SAT |        |         |          |           |      |  |  |
|----------------------|--------|--------|---------|----------|-----------|------|--|--|
| f/MHz                | 5-47   | 47-470 | 470-862 | 862-1000 | 1000-2400 | 2400 |  |  |
| Subscriber Loss (dB) | ≤3.5   |        |         |          |           |      |  |  |