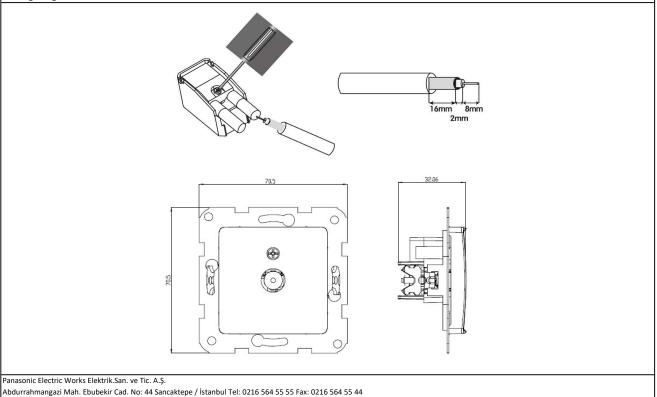

Hz band.

• RG 6 U6 type wire connection is recommended for the image quality.

| Max dB<br>Losses  | F/MHz      | 5-47     | 47-470 | 470-862 | 862-1000 |
|-------------------|------------|----------|--------|---------|----------|
| Line Losses       | Losses     | ≤3,5 dB  |        |         |          |
|                   | 8          |          |        |         |          |
|                   | 12         |          |        |         |          |
| Subscriber Losses | Terminated |          |        |         |          |
|                   | Losses     | ≤ 3,5 dB |        |         |          |
|                   | 8          |          |        |         |          |
|                   | 12         | 12       | 12     | 12      | 14       |

## Wiring Diagram and Dimensions:



ewtr.panasonic.com