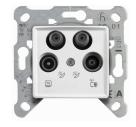

## **PRODUCT DATASHEET**

| Product Name :            | Double Sat Socket Trans (Sat-TV-Rd) (13dB) |  |  |  |  |  |
|---------------------------|--------------------------------------------|--|--|--|--|--|
| Product Code :            | 90440053                                   |  |  |  |  |  |
| Product Series :          | Linnera/Rollina                            |  |  |  |  |  |
| Technical Specifications: |                                            |  |  |  |  |  |
| Material of Cover :       | ABS (Acrylonitrile Butadine-Styrene)       |  |  |  |  |  |
| Certificates :            | CE, WEEE                                   |  |  |  |  |  |
| Colour :                  | White, Beige                               |  |  |  |  |  |

## Product Details :

- Suitable for central antenna and CATTV.
- Not affected by the parasite signals coming from the air for shielding feature.
- Ease of assembly thanks to the rear cover with hinge feature.
- Can be used in SAT Socket 5-2400 MHz band.
- RG 6 U6 type wire connection is recommended for the image quality.