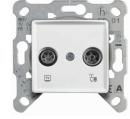

## **PRODUCT DATASHEET**

| Product Name :            | TV-Radio Socket Through-Pass 7dB     |  |  |  |  |  |
|---------------------------|--------------------------------------|--|--|--|--|--|
| Product Code :            | 90440022                             |  |  |  |  |  |
| Product Series :          | Linnera/Rollina                      |  |  |  |  |  |
| Technical Specifications: |                                      |  |  |  |  |  |
| Material of Cover :       | ABS (Acrylonitrile Butadine-Styrene) |  |  |  |  |  |
| Certificates :            | CE, WEEE                             |  |  |  |  |  |
|                           |                                      |  |  |  |  |  |
|                           |                                      |  |  |  |  |  |
| Colour :                  | White Reige                          |  |  |  |  |  |

## Product Details :

- Suitable for central antenna and CATTV.
- Not affected by the parasite signals coming from the air for shielding feature.
- Ease of assembly thanks to the rear cover with hinge feature.
- Can be used in TV Socket 5-1000 MHz, SAT socket 5-1000 MHz band.
- RG 6 U6 type wire connection is recommended for the image quality.